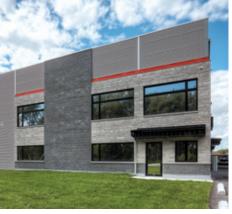

#### **WALL ASSEMBLY**

#### **WALLS**

- Exterior steel siding, 26-gauge, pre-drilled
- Galvanized purlins, pre-drilled
- Wool batt insulation offering a minimum R-factor of R-28
- Thermal break
- Pre-drilled and sealed (vapour barrier)
   28-gauge interior siding