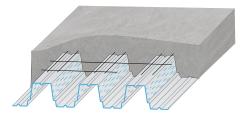

#### **AVAILABLE ROOF DECKS**

Your PLAVA steel building can be constructed with the following steel roof decks.

Standard MS-100 deck Not embossed

Composite MS-100 deck Embossed for concrete