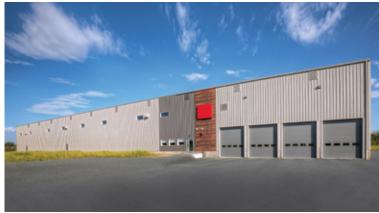

#### PLAVA STEEL BUILDINGS: A PRACTICAL AND INNOVATIVE APPROACH

#### The PLAVA steel building system stands apart from the competition:

- It has fewer components, giving you substantial savings on manufacturing costs.
- Our comprehensive solutions include the building envelope, frame, insulation, doors, windows and a range of additional accessories.
- Our buildings provide superior energy efficiency.
- Our structures are 100% steel, non-flammable, recyclable, energy-efficient and unparalleled in durability, and require minimal maintenance.
- The PLAVA system provides the freedom to choose the design, architectural features and materials you want.
- Our steel siding is strong, high-performance and suitable for extreme weather conditions.