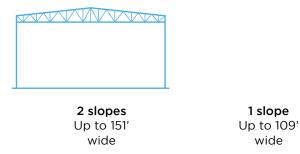

#### **AVAILABLE SHAPES**

Flat roof

No width

limit

Choose between three roof shape options designed by our engineers and pre-established to optimize the look of your PLAVA steel building.