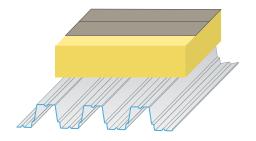

#### ROOF -

- Elastomeric membrane (not supplied by Métal Sartigan)
- Rigid insulation (not supplied by Métal Sartigan)
- MS-100 roof deck
- Spandrel (or edge) beams
- Steel beams