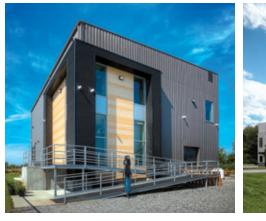

The building system name, **PLAVA** (from the French Plat et Avantages, meaning "flat and advantages"), was officially registered in 2022. This will let us continue to develop this **new standard flat roof market** over time.

We now offer two comprehensive, scalable solutions that you can choose between to make the project of your dreams a reality, be it an aeronautical, commercial, forestry, industrial, institutional or specialized building.