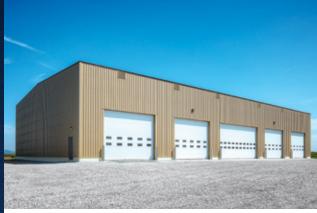

#### PLAVA STEEL BUILDINGS: A PRACTICAL AND INNOVATIVE APPROACH

#### The PLAVA steel building system stands apart from the competition:

- It has fewer components, giving you substantial savings on manufacturing costs.
- Our comprehensive solutions include the building envelope, frame, insulation, doors, windows and a range of additional accessories.
- Our buildings provide superior energy efficiency.
- Our structures are 100% steel, non-flammable, recyclable, energy-efficient and unparalleled in durability, and require minimal maintenance.
- The PLAVA system provides the freedom to choose the design, architectural features and materials you want.
- Our steel siding is strong, high-performance and suitable for extreme weather conditions.