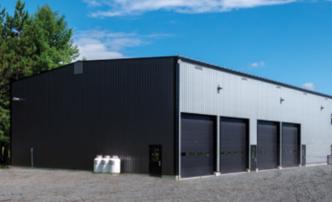

**Industrial accessories** can be added without requiring structural modifications (bridge cranes, jib cranes, awnings, mezzanines, stairs, etc.).

Our MS-100 steel decking allows the joists to be spaced 12 feet apart so you can optimize that space for storage.

Factory precision pre-drilled components make installation **quick and simple** so your building is ready to use sooner

We offer a limited wall-to-wall warranty of 5 years for the building and 25 years for the exterior siding.