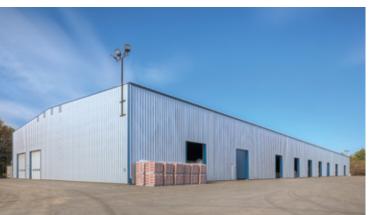

Our **scalable buildings** can be extended on all four sides, so your building can grow to fit your needs.

Our **full-service company** ensures the quality of the entire PLAVA steel building system, from design to manufacturing to installation.

**Industrial accessories** can be added without requiring structural modifications (bridge cranes, jib cranes, awnings, mezzanines, stairs, etc.).

Our MS-100 steel decking allows the joists to be spaced 12 feet apart so you can optimize that space for storage.