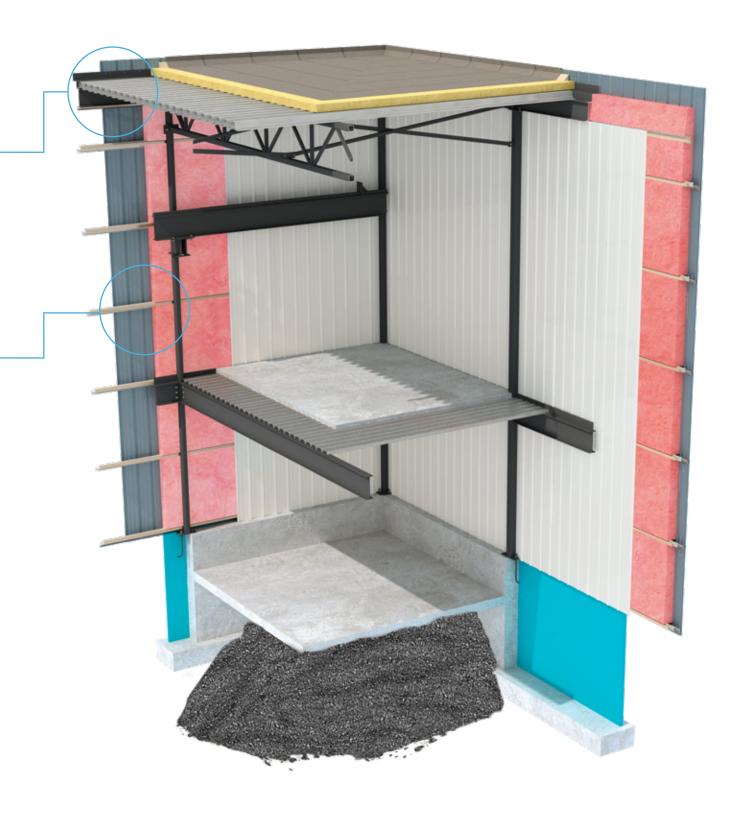

#### **WALL ASSEMBLY**

#### ROOF -

- Elastomeric membrane (not supplied by Métal Sartigan)
- Rigid insulation (not supplied by Métal Sartigan)
- MS-100 roof deck
- Spandrel (or edge) beams
- Steel beams

#### **WALLS**

- Exterior steel siding, 26-gauge, pre-drilled
- Galvanized purlins, pre-drilled
- Wool batt insulation offering a minimum R-factor of R-28
- Thermal break
- Pre-drilled and sealed (vapour barrier)
   28-gauge interior siding

#### **OPTIONS**

- Crane rails and beams
- Mezzanine