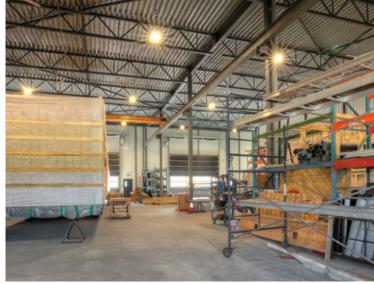

The walls are sealed off to keep dust from accumulating inside the building.

Métal Sartigan's exclusive Ultra White interior siding creates a **bright and impressive interior** with unmatched reflective efficiency.

**Industrial accessories** can be added without requiring structural modifications (bridge cranes, jib cranes, awnings, mezzanines, stairs, etc.).

Our MS-100 steel decking allows the joists to be spaced 12 feet apart so you can optimize that space for storage.