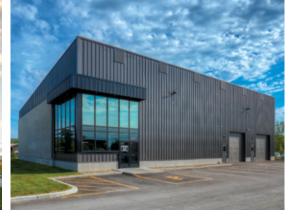

Our **scalable buildings** can be extended on all four sides, so your building can grow to fit your needs.

Our **full-service company** ensures the quality of the entire PLAVA steel building system, from design to manufacturing to installation.

The walls are sealed off to keep dust from accumulating inside the building.

Métal Sartigan's exclusive Ultra White interior siding creates a **bright and impressive interior** with unmatched reflective efficiency.