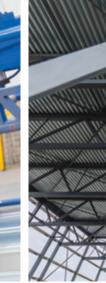

#### **WALL ASSEMBLY**

#### ROOF -

- Elastomeric membrane (not supplied by Métal Sartigan)
- Rigid insulation (not supplied by Métal Sartigan)
- MS-100 roof deck
- Spandrel (or edge) beams
- Steel beams

#### **WALLS**

- Exterior steel siding, 26-gauge, pre-drilled
- Galvanized purlins, pre-drilled
- Wool batt insulation offering a minimum R-factor of R-28
- Thermal break
- Pre-drilled and sealed (vapour barrier)
   28-gauge interior siding