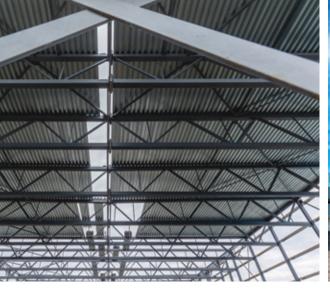

**Industrial accessories** can be added without requiring structural modifications (bridge cranes, jib cranes, awnings, mezzanines, stairs, etc.).

Our MS-100 steel decking allows the joists to be spaced 12 feet apart so you can optimize that space for storage.

#### **AVAILABLE ROOF DECKS**

Your PLAVA steel building can be constructed with the following steel roof decks.

Standard MS-100 deck Not embossed

Composite MS-100 deck Embossed for concrete

#### ROOF -

- Elastomeric membrane (not supplied by Métal Sartigan)
- Rigid insulation (not supplied by Métal Sartigan)
- MS-100 roof deck
- Spandrel (or edge) beams
- Steel beams